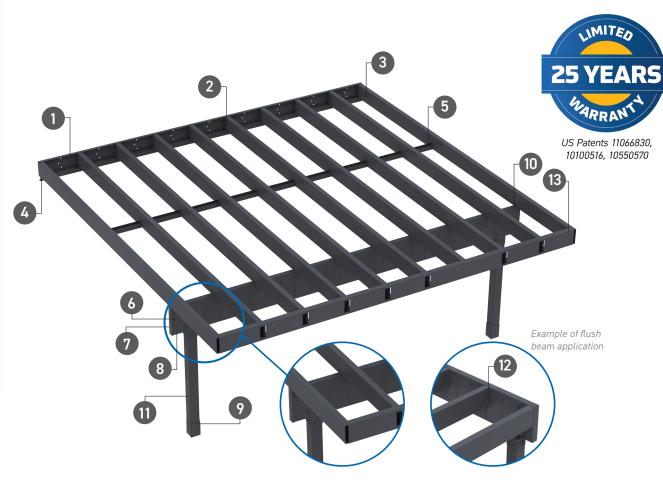

### PARTS SHOWN

- 1. S-Ledger (pre-spaced 12" & 16" O.C.)
- 2. Ledger Bracket
- 3. Joist (2"x6")
- 4. F50 Bracket
- 5. Strap (mid-span blocking)
- 6. Beam (2"x11")
- 7. Beam Cap
- 8. Post to Beam Bracket
- 9. Post (3½"x3½"x10')
- 10. Beam Blocking (12" & 16" O.C.)
- 11. Post to Pier Bracket
- 12. Single Hanger Brackets
- 13. Rim Joist (pre-spaced 12" & 16" O.C.)