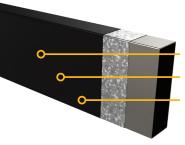

Industrial Grade Powder Coating G60 Galvanization 50,000 PSI Carbon Structural Steel

CODE COMPLIANCE

Our steel framing and stair system is tested and approved in accordance with the CCRR 0313 to provide reassurance that our system meets or exceeds the quality, safety, sustainability, and performance standards you demand for your deck structure.